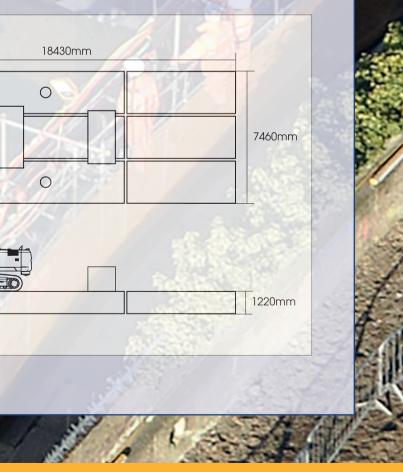

## **6 SECTION RAVESTIEN**

|                 |          | 1                 |                  | A IT                   | J.                   |
|-----------------|----------|-------------------|------------------|------------------------|----------------------|
| PONTOON<br>TYPE | MATERIAL | OVERALL<br>LENGTH | OVERALL<br>WIDTH | MAX SPUD<br>LEG LENGTH | CARRYING<br>CAPACITY |
| Modular         | Steel    | 18.4m             | 7.32m            | 20m                    | 28T                  |

This fully road transportable pontoon has been designed to be used on inland waterways or rivers and can carry up to a 30 Tonne Long Reach Excavator. This excavator can be fitted with a rise and fall spud leg system that allows it to be used in tidal areas.