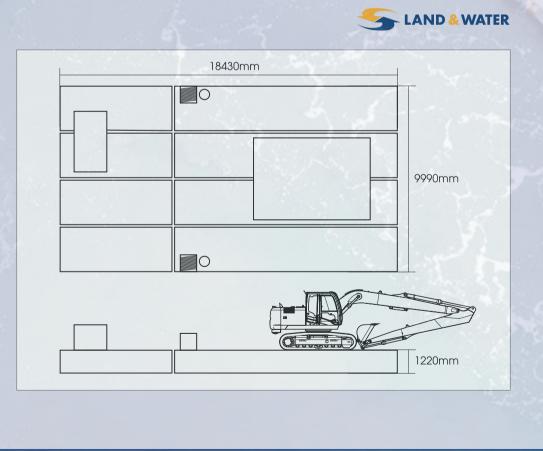

## **8 SECTION RAVESTIEN**

|   |                 |          | Research II and An |                  |                        |                      |
|---|-----------------|----------|--------------------|------------------|------------------------|----------------------|
|   | PONTOON<br>TYPE | MATERIAL | OVERALL<br>LENGTH  | OVERALL<br>WIDTH | MAX SPUD<br>LEG LENGTH | CARRYING<br>CAPACITY |
| ï | Modular         | Steel    | 18.4m              | 9.76m            | 18m / 20m              | 40T / 55T            |

This fully road transportable pontoon has been designed to be used on inland waterways or rivers and can carry up to a 40 Tonne Long Reach Excavator. This excavator can be fitted with a rise and fall spud leg system that allows it to be used in tidal areas. We also have a 10 section version of this pontoon that is capable of carrying 55 Tonnes.