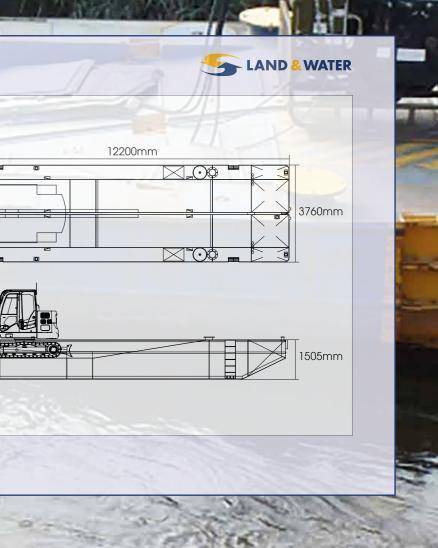

## **KNOCKDOWN**

A WATER

| Contraction of the second |                 | - els as farm |                   |                  |                        | ALC: NOTE:           |
|---------------------------|-----------------|---------------|-------------------|------------------|------------------------|----------------------|
|                           | PONTOON<br>TYPE | MATERIAL      | OVERALL<br>LENGTH | OVERALL<br>WIDTH | MAX SPUD<br>Leg Length | CARRYING<br>Capacity |
| 2                         | Modular         | Steel         | 12.2m             | 3.76m            | 5m                     | 9Т                   |

This road transportable pontoon has been designed to be used on the canal network and inland waterways. This pontoon can be supplied with up to 5m spud legs and can carry up to an  $8\frac{1}{2}$  Tonne Long Reach Excavator.