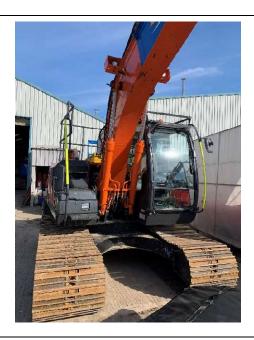

## Land & Water Plant Ltd – Plant For Sale

| Make           | Hitachi                |
|----------------|------------------------|
| Model          | ZX130                  |
| Weight         | 14700kg                |
| Reach          | 13m                    |
| Year           | 2015                   |
| Hours          | Circa 5500hrs          |
| Serial #       | TBC                    |
| Transport Dims | 10.8m x 2.7m x<br>2.8m |

| General Condition | Good Serviceable condition                                                                                                                                                                                                                                                                                    |
|-------------------|---------------------------------------------------------------------------------------------------------------------------------------------------------------------------------------------------------------------------------------------------------------------------------------------------------------|
| Specification     | Full Service History, Maintained by Hitachi from new. Huge specification. Bio Oil, Additional Working Lights, Air Con, Certificated Lifting Point, Aux Circuit (also Weed cutting service), Height limiter & supplied with one bucket.  Land & Water machine from new. Full CE Certification & Radius charts, |