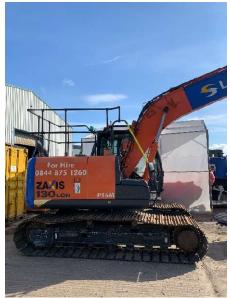

## Land & Water Plant Ltd – Plant For Sale

| Make           | Hitachi                |
|----------------|------------------------|
| Model          | ZX130                  |
| Weight         | 14700kg                |
| Reach          | 13m                    |
| Year           | 2015                   |
| Hours          | Circa 5500hrs          |
| Serial #       | TBC                    |
| Transport Dims | 10.8m x 2.7m x<br>2.8m |

| General Condition | Good Serviceable condition                                                                                                                                                                                                                                                                                    |
|-------------------|---------------------------------------------------------------------------------------------------------------------------------------------------------------------------------------------------------------------------------------------------------------------------------------------------------------|
| Specification     | Full Service History, Maintained by Hitachi from new. Huge specification. Bio Oil, Additional Working Lights, Air Con, Certificated Lifting Point, Aux Circuit (also Weed cutting service), Height limiter & supplied with one bucket.  Land & Water machine from new. Full CE Certification & Radius charts, |