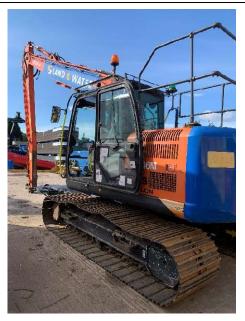

## Land & Water Plant Ltd – Plant For Sale

| Make           | Hitachi                |
|----------------|------------------------|
| Model          | ZX130                  |
| Weight         | 14700kg                |
| Reach          | 13m                    |
| Year           | 2015                   |
| Hours          | Circa 5500hrs          |
| Serial #       | TBC                    |
| Transport Dims | 10.8m x 2.7m x<br>2.8m |

| General Condition | Good Serviceable condition                                                                                                                                                                                                                                                                                    |
|-------------------|---------------------------------------------------------------------------------------------------------------------------------------------------------------------------------------------------------------------------------------------------------------------------------------------------------------|
| Specification     | Full Service History, Maintained by Hitachi from new. Huge specification. Bio Oil, Additional Working Lights, Air Con, Certificated Lifting Point, Aux Circuit (also Weed cutting service), Height limiter & supplied with one bucket.  Land & Water machine from new. Full CE Certification & Radius charts, |