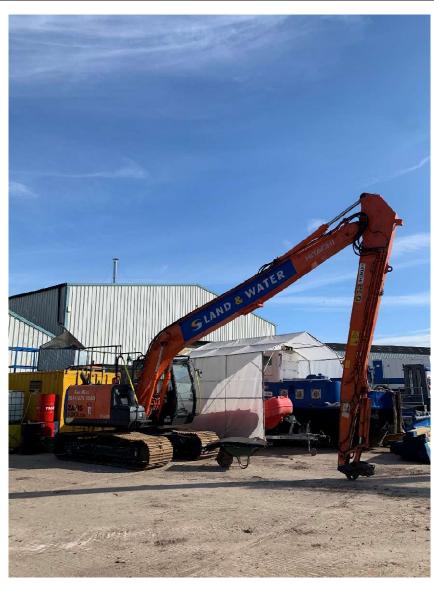

## Land & Water Plant Ltd – Plant For Sale

| Make           | Hitachi                |
|----------------|------------------------|
| Model          | ZX130                  |
| Weight         | 14700kg                |
| Reach          | 13m                    |
| Year           | 2015                   |
| Hours          | Circa 5500hrs          |
| Serial #       | TBC                    |
| Transport Dims | 10.8m x 2.7m x<br>2.8m |

| General Condition | Good Serviceable condition                                                                                                                                                                                                                                                                                    |
|-------------------|---------------------------------------------------------------------------------------------------------------------------------------------------------------------------------------------------------------------------------------------------------------------------------------------------------------|
| Specification     | Full Service History, Maintained by Hitachi from new. Huge specification. Bio Oil, Additional Working Lights, Air Con, Certificated Lifting Point, Aux Circuit (also Weed cutting service), Height limiter & supplied with one bucket.  Land & Water machine from new. Full CE Certification & Radius charts, |