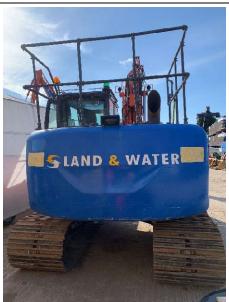

## Land & Water Plant Ltd – Plant For Sale

| Make           | Hitachi                |
|----------------|------------------------|
| Model          | ZX130                  |
| Weight         | 14700kg                |
| Reach          | 13m                    |
| Year           | 2015                   |
| Hours          | Circa 5500hrs          |
| Serial #       | TBC                    |
| Transport Dims | 10.8m x 2.7m x<br>2.8m |

| General Condition | Good Serviceable condition                                                                                                                                                                                                                                                                                    |
|-------------------|---------------------------------------------------------------------------------------------------------------------------------------------------------------------------------------------------------------------------------------------------------------------------------------------------------------|
| Specification     | Full Service History, Maintained by Hitachi from new. Huge specification. Bio Oil, Additional Working Lights, Air Con, Certificated Lifting Point, Aux Circuit (also Weed cutting service), Height limiter & supplied with one bucket.  Land & Water machine from new. Full CE Certification & Radius charts, |